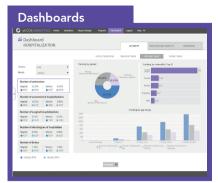

#### **FUNCTIONAL FEATURES**

- Catalog of indicators and preconfigured dashboards.
- Customizing the work space through the selection of configurable components.
- Setting goals and alerts for indicators in the service or organization.
- Ad-hoc analysis of information and data discovery.
- Data sharing and 2.0 collaboration features.
- Benchmarking among hospitals of the key indicators defined by the organization.
- Specific module for system administration.
- 70 clinical-administrative pre-configured indicators.
- Integration with office tools.
- 5 strategic, preconfigured dahsboards.
- Analysis of the information available in the CMBD.
- Creating new indicators and capture values not associated with loading files.
- Tracking reports after identifying changes.
- Data security based on roles and profiles.