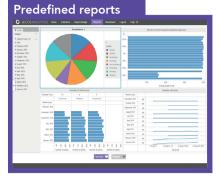

#### **FUNCTIONAL FEATURES**

- Catalog of indicators and preconfigured dashboards.
- Customizing the work space through the selection of configurable components.
- Setting goals and alerts for indicators in the service or organization.
- Ad-hoc analysis of information and data discovery.
- Data sharing and 2.0 collaboration features.
- Benchmarking among hospitals of the key indicators defined by the organization.
- Specific module for system administration.
- 70 clinical-administrative pre-configured indicators.
- Integration with office tools.
- 5 strategic, preconfigured dahsboards.
- Analysis of the information available in the CMBD.
- Creating new indicators and capture values not associated with loading files.
- Tracking reports after identifying changes.
- Data security based on roles and profiles.