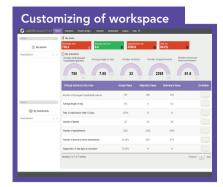

#### **FUNCTIONAL FEATURES**

- Catalog of indicators and preconfigured dashboards.
- Customizing the work space through the selection of configurable components.
- Setting goals and alerts for indicators in the service or organization.
- Ad-hoc analysis of information and data discovery.
- Data sharing and 2.0 collaboration features.
- Benchmarking among hospitals of the key indicators defined by the organization.
- Specific module for system administration.
- 70 clinical-administrative pre-configured indicators.
- Integration with office tools.
- 5 strategic, preconfigured dahsboards.
- Analysis of the information available in the CMBD.
- Creating new indicators and capture values not associated with loading files.
- Tracking reports after identifying changes.
- Data security based on roles and profiles.